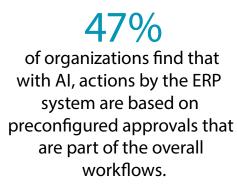

## Together AI and ERP Bring Intelligence to Business Processes

base system without a bunch of integrations—the better."

Source: AIPAth November 2022