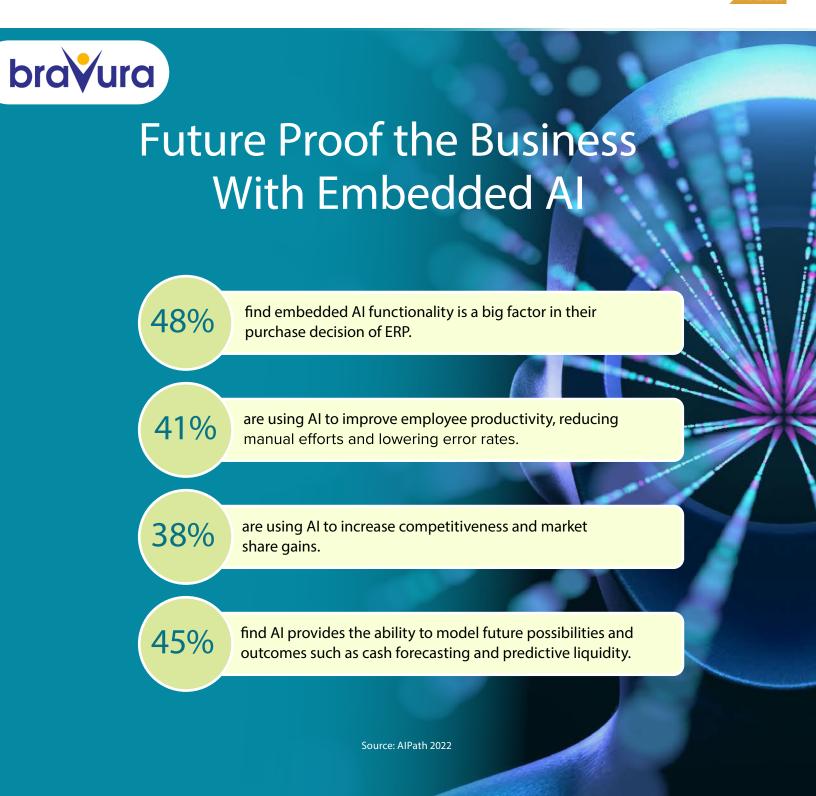

## Together AI and ERP Bring Intelligence to Business Processes

base system without a bunch of integrations—the better."

Source: AIPAth November 2022