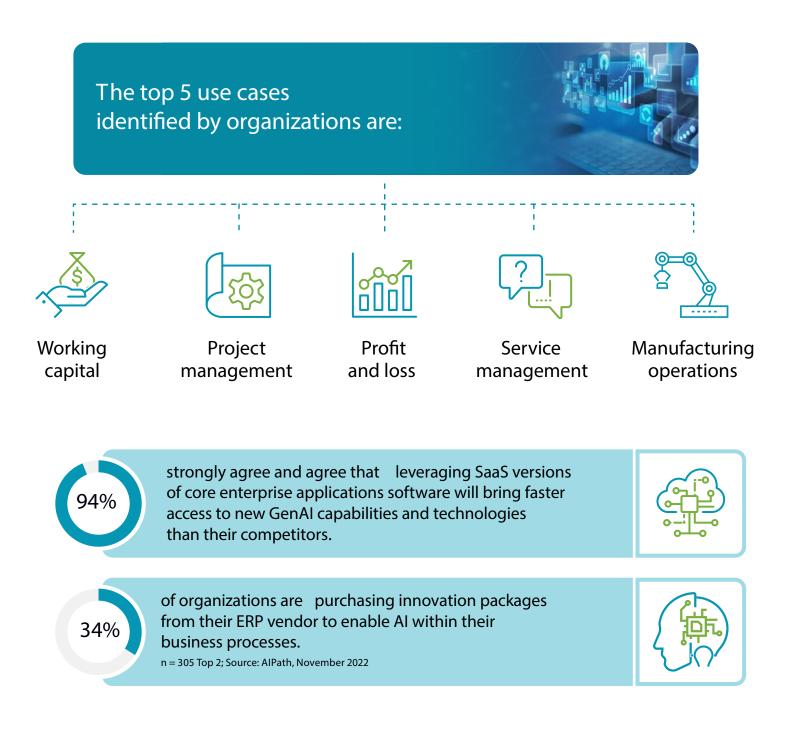

## Together AI and ERP Bring Intelligence to Business Processes

base system without a bunch of integrations—the better."

Source: AIPAth November 2022