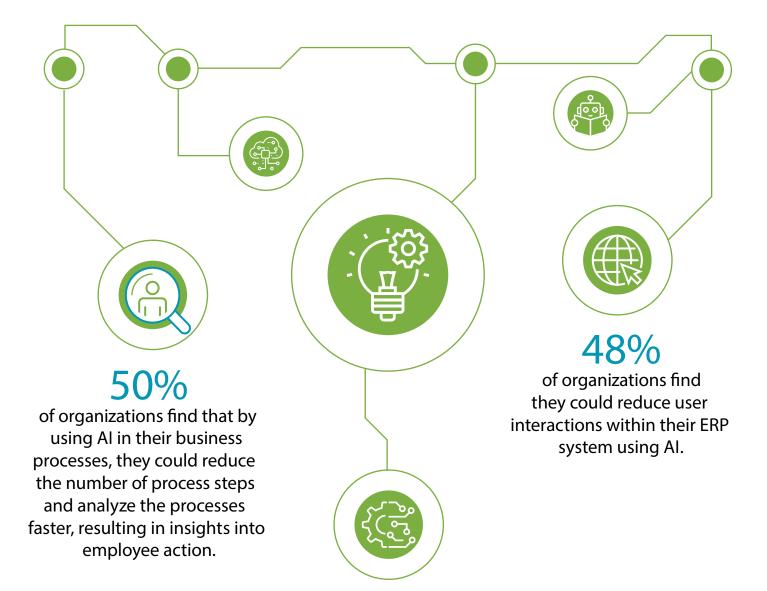

## Together AI and ERP Bring Intelligence to Business Processes

base system without a bunch of integrations—the better."

Source: AIPAth November 2022